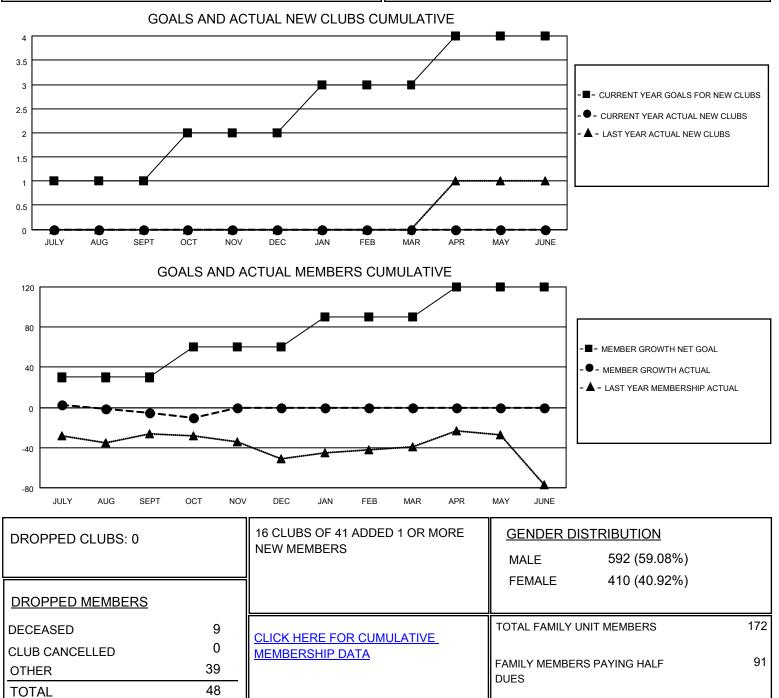

## LOCATION CALIFORNIA

District 4 C3

Results as of: 10/31/2020

| Clubs                 |               |           |               | Members               |                         |                         |                                                    |
|-----------------------|---------------|-----------|---------------|-----------------------|-------------------------|-------------------------|----------------------------------------------------|
| RESULTS FOR 2020-2021 |               |           |               | RESULTS FOR 2020-2021 |                         |                         |                                                    |
| QUARTER               | NEW CLUB GOAL | NEW CLUBS | DROPPED CLUBS | QUARTER               | MBER GROWTH NET<br>GOAL | MEMBER GROWTH<br>ACTUAL | DROPPED<br>MEMBERS ACTUAL<br>(including transfers) |
| JULY/AUG/SEPT         | 1             | 0         | 0             | JULY/AUG/SEPT         | 30                      | 39                      | 41                                                 |
| OCT/NOV/DEC           | 1             | 0         | 0             | OCT/NOV/DEC           | 30                      | 4                       | 7                                                  |
| JAN/FEB/MAR           | 1             | 0         | 0             | JAN/FEB/MAR           | 30                      | 0                       | 0                                                  |
| APR/MAY/JUNE          | 1             | 0         | 0             | APR/MAY/JUNE          | 30                      | 0                       | 0                                                  |